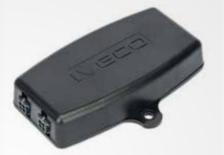

#### 1 IVECO logo projector for cab door.

This accessory, with a black anodised aluminium housing, projects the IVECO logo onto the ground underneath the door as it opens. More safety when leaving the cab at night in poorly lit conditions. The projector switches off automatically 5 minutes after the door is opened.

#### The kit contains:

- IVECO logo projector
- Connector cable