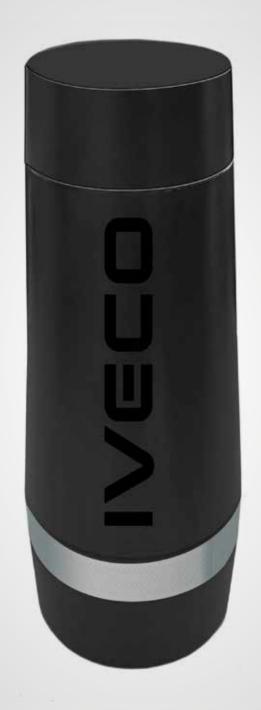

#### 2 Daily heated/cooled bottle.

High chilling capacity thermal bottle, capable of cooling contents rapidly to as low as 2°C and suitable for hot beverages up to 45°C.

#### The kit contains:

- Daily thermal bottle
- USB charging cable

|  |   | PN        | Description                                                                                | Price<br>list | %<br>discount | Suggested<br>workforce<br>time | Final<br>price | Add<br>to cart |
|--|---|-----------|--------------------------------------------------------------------------------------------|---------------|---------------|--------------------------------|----------------|----------------|
|  | 1 | 500050069 | Free-standing mirror with folding base and LED frame light for use inside and outside cab. |               | %             | min.                           |                |                |
|  | 2 | 500050074 | Daily heated/cooled bottle.                                                                |               | %             | min.                           |                |                |