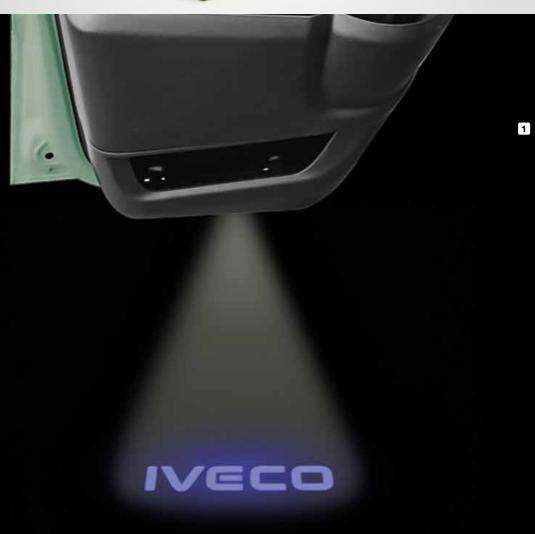

#### 1 IVECO logo projector for cab door.

This accessory, with a black anodised aluminium housing, projects the IVECO logo onto the ground underneath the door as it opens. More safety when leaving the cab at night in poorly lit conditions. The projector switches off automatically 5 minutes after the door is opened.