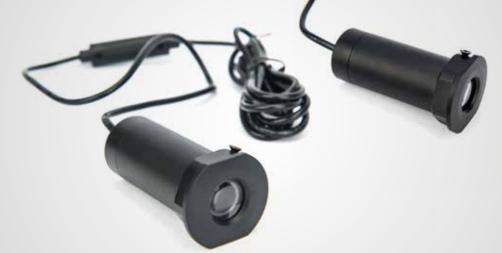

#### 1 IVECO logo projector for cab door.

This accessory, with a black anodised aluminium housing, projects the IVECO logo onto the ground underneath the door as it opens. More safety when leaving the cab at night in poorly lit conditions. The projector switches off automatically 5 minutes after the door is opened.

#### The kit contains:

- IVECO logo projector
- Connector cable