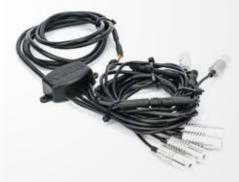

#### 2 Daily front parking sensor kit.

Paintable front parking sensor kit for Daily front bumper with casing in black anodised aluminium, fourth generation ultrasound technology and buzzer with 4-stage distance warning signal.

#### The kit contains:

- 4 digital sensors with 4.5 m cable
- Buzzer (audible distance warning signal) with 6.5 m cable
- $11 \times 7.5 \times 2.2$  cm controller module

|   | PN        | Description                     | Price<br>list | %<br>discount | Suggested<br>workforce<br>time | Final<br>price | Add<br>to cart |
|---|-----------|---------------------------------|---------------|---------------|--------------------------------|----------------|----------------|
| 1 | 500050064 | Daily mirror camera.            |               | %             | min.                           |                |                |
| 2 | 500051501 | Daily front parking sensor kit. |               | %             | min.                           |                |                |