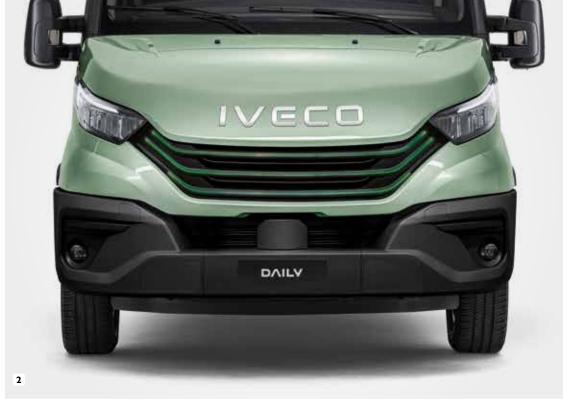

#### 2 Fibre-optic front grille lighting kit for Daily and eDaily version.

A choice of new colour combinations and new functions, all completely customisable from a dedicated app.

#### The kit contains:

- 5 m fibre-optic cable
- 6 LED fibre-optic lights
- 1 x 6-cable splitter box with cabling for lights
- I Bluetooth® control device box and cable splitter box controller
- fastener screw and cable tie kit