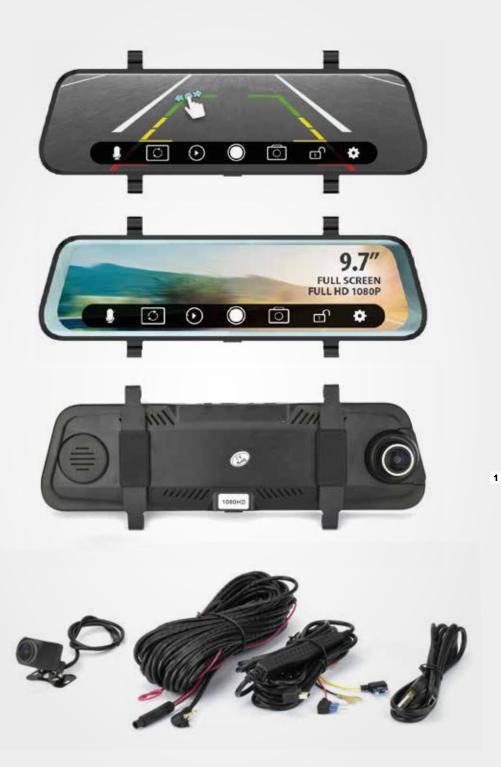

#### 1 Daily mirror camera.

Digital rear view mirror with built-in multimedia system, front camera integrated in mirror housing and rear view camera for installation at the rear of the vehicle. Touch screen control functions for audio, video playback, viewing photos, camera settings and recording on microSD card.

#### The kit contains:

- Multimedia digital rear view mirror with front camera, built-in speaker and microphone, and 32 GB microSD card slot
- Rear view camera, activated automatically when reverse is selected