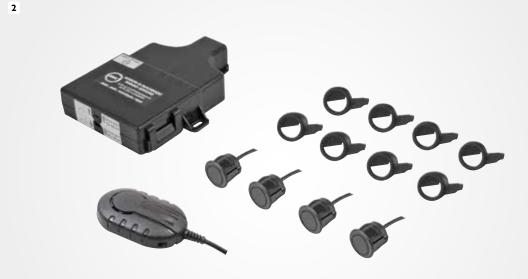

#### 2 Daily front parking sensor kit.

Paintable front parking sensor kit for Daily front bumper with casing in black anodised aluminium, fourth generation ultrasound technology and buzzer with 4-stage distance warning signal.

#### The kit contains:

- 4 digital sensors with 4.5 m cable
- Buzzer (audible distance warning signal) with 6.5 m cable
- $11 \times 7.5 \times 2.2$  cm controller module

|   | PN        | Description                     | Price<br>list | %<br>discount | Suggested<br>workforce<br>time | Final<br>price | Add<br>to cart |
|---|-----------|---------------------------------|---------------|---------------|--------------------------------|----------------|----------------|
| 1 | 500050064 | Daily mirror camera.            |               | %             | min.                           |                |                |
| 2 | 500051501 | Daily front parking sensor kit. |               | %             | min.                           |                |                |