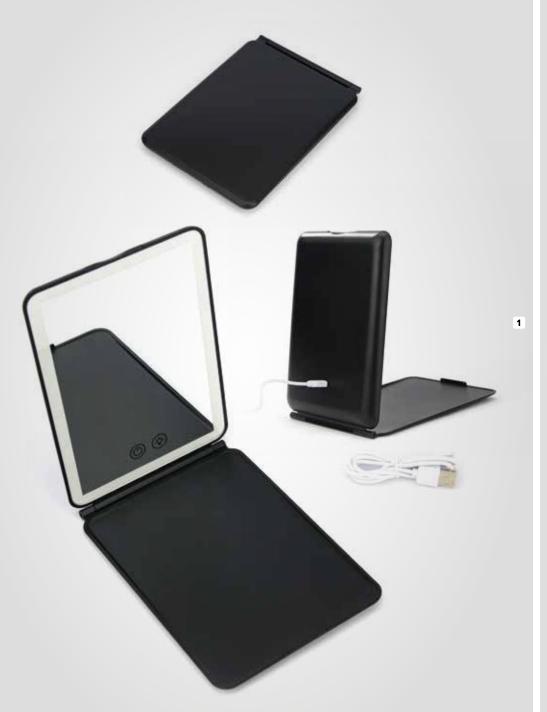

## 1 Free-standing mirror with folding base and LED frame light for use inside and outside cab.

Free-standing courtesy mirror with folding base and with LED light frame with selectable 3 brightness. Rechargeable, complete with USB cable. The cover folds open and can be used as a base to set the mirror down on any indoor or outdoor surface.

#### The kit contains:

- I mirror with plastic shell, with 230° folding cover/base
- I USB cable for charging