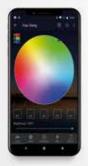

#### 2 Fibre-optic front grille lighting kit for Daily and eDaily version.

A choice of new colour combinations and new functions, all completely customisable from a dedicated app.

#### The kit contains:

- 5 m fibre-optic cable
- 6 LED fibre-optic lights
- 1 x 6-cable splitter box with cabling for lights
- I Bluetooth® control device box and cable splitter box controller
- fastener screw and cable tie kit